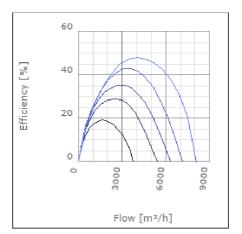

ntrolled | 85      | °C    |
| Sound pressure level at 3 m                               | 51      | dB(A) |
| Length                                                    | 942     | mm    |
| Width                                                     | 907     | mm    |
| Height                                                    | 649     | mm    |
| Weight                                                    | 87.5    | kg    |
| Enclosure class, motor                                    | 44      | IP    |
| Insulation class, motor                                   | F       |       |
| Duct connection                                           | 800x500 |       |
|                                                           | mm      |       |

www.ostberg.com Page 1/4



# Diagrams













www.ostberg.com Page 2/4



### Sound





|             | Tot | 63 | 125 | 250 | 500 | 1k | 2k | 4k | 8k |
|-------------|-----|----|-----|-----|-----|----|----|----|----|
| Inlet       | -   | -  | -   | -   | -   | -  | -  | -  | -  |
| Outlet      | -   | -  | -   | -   | -   | -  | -  | -  | -  |
| Surrounding | -   | -  | -   | -   | -   | -  | -  | -  | -  |
| Surrounding | -   | -  | -   | -   | -   | -  | -  | -  | -  |
| 120         |     |    |     |     |     |    |    |    |    |
| 80          |     |    |     |     |     |    |    |    |    |
|             |     |    |     |     |     |    |    |    |    |

### **Parameter**

Distance: 3.000

Propagation type: Hemi-spherical

Equivalent absorption 20.00

area:

www.ostberg.com Page 3/4



#### **Dimensions**





# Wiring d