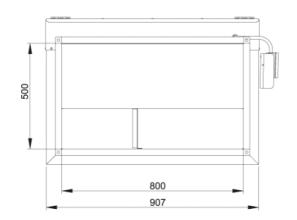

#### Technical data

| Parameter                                                 | Value   | Unit  |
|-----------------------------------------------------------|---------|-------|
| Voltage                                                   | 400     | V     |
| Phase                                                     | 3       | ~     |
| Frequency                                                 | 50      | Hz    |
| Power                                                     | 0.78    | kW    |
| Current                                                   | 1.88    | Α     |
| R.p.m.                                                    | 15      | r/s   |
| Max. temperature of transported air                       | 85      | °C    |
| Max. temperature of transported air when speed-controlled | 85      | °C    |
| Sound pressure level at 3 m                               | 51      | dB(A) |
| Length                                                    | 942     | mm    |
| Width                                                     | 907     | mm    |
| Height                                                    | 649     | mm    |
| Weight                                                    | 87.5    | kg    |
| Enclosure class, motor                                    | 44      | IP    |
| Insulation class, motor                                   | F       |       |
| Duct connection                                           | 800x500 |       |
|                                                           | mm      |       |

#### **Dimensions**