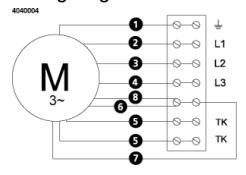

# Wiring diagram

- M = Fan Motor
- M1) = Fan Motor
- (M2) = Fan Motor
- (M3) = Rotor Motor
- = Yellow/Green
- 2 = Black
- 🔁 = Blue
- A = Brown
- = White (TW)
- 6 = Orange
- 7 = Grey
- 🚹 = Red
- g = Green
- 10= Violet