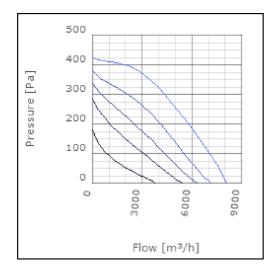

sure level at 3 m                               | 51      | dB(A) |
| Length                                                    | 942     | mm    |
| Width                                                     | 907     | mm    |
| Height                                                    | 649     | mm    |
| Weight                                                    | 87.5    | kg    |
| Enclosure class, motor                                    | 44      | IP    |
| Insulation class, motor                                   | F       |       |
| Duct connection                                           | 800x500 |       |
|                                                           | mm      |       |

www.ostberg.com Page 1/4



# Diagrams













www.ostberg.com Page 2/4



### Sound





|             | Tot | 63 | 125 | 250 | 500 | 1k | 2k | 4k | 8k |
|-------------|-----|----|-----|-----|-----|----|----|----|----|
| Inlet       | -   | -  | -   | -   | -   | -  | -  | -  | -  |
| Outlet      | -   | -  | -   | -   | -   | -  | -  | -  | -  |
| Surrounding | -   | -  | -   | -   | -   | -  | -  | -  | -  |
| Surrounding | -   | -  | -   | -   | -   | -  | -  | -  | -  |
| 120         |     |    |     |     |     |    |    |    |    |
| 80          |     |    |     |     |     |    |    |    |    |
|             |     |    |     |     |     |    |    |    |    |

### **Parameter**

Distance: 3.000

Propagation type: Hemi-spherical

Equivalent absorption 20.00

area:

www.ostberg.com Page 3/4



#### **Dimensions**





# Wiring diagram



- M = Fan Motor
- M1) = Fan Mot