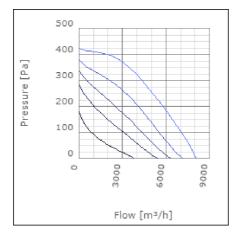

n speed-controlled | 85      | °C    |
| Sound pressure level at 3 m                               | 51      | dB(A) |
| Length                                                    | 942     | mm    |
| Width                                                     | 907     | mm    |
| Height                                                    | 649     | mm    |
| Weight                                                    | 87.5    | kg    |
| Enclosure class, motor                                    | 44      | IP    |
| Insulation class, motor                                   | F       |       |
| Duct connection                                           | 800x500 |       |
|                                                           | mm      |       |

www.ostberg.com Page 1/4



# Diagrams













www.ostberg.com Page 2/4



### Sound





|             | Tot | 63 | 125 | 250 | 500 | 1k | 2k | 4k | 8k |
|-------------|-----|----|-----|-----|-----|----|----|----|----|
| Inlet       | -   | -  | -   | -   | -   | -  | -  | -  | -  |
| Outlet      | -   | -  | -   | -   | -   | -  | -  | -  | -  |
| Surrounding | -   | -  | -   | -   | -   | -  | -  | -  | -  |
| Surrounding | -   | -  | -   | -   | -   | -  | -  | -  | -  |
| 120         |     |    |     |     |     |    |    |    |    |
| 80          |     |    |     |     |     |    |    |    |    |
|             |     |    |     |     |     |    |    |    |    |

### **Parameter**

Distance: 3.000

Propagation type: Hemi-spherical

Equivalent absorption 20.00

area:

www.ostberg.com Page 3/4



#### **Dimensions**