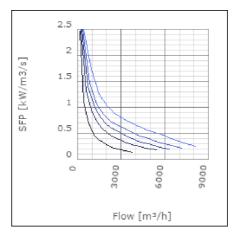

d-controlled | 85      | °C    |
| Sound pressure level at 3 m                               | 51      | dB(A) |
| Length                                                    | 942     | mm    |
| Width                                                     | 907     | mm    |
| Height                                                    | 649     | mm    |
| Weight                                                    | 87.5    | kg    |
| Enclosure class, motor                                    | 44      | IP    |
| Insulation class, motor                                   | F       |       |
| Duct connection                                           | 800x500 |       |
|                                                           | mm      |       |

www.ostberg.com Page 1/4



# Diagrams













www.ostberg.com Page 2/4



### Sound





|             | Tot | 63 | 125 | 250 | 500 | 1k | 2k | 4k | 8k |
|-------------|-----|----|-----|-----|-----|----|----|----|----|
| Inlet       | -   | -  | -   | -   | -   | -  | -  | -  | -  |
| Outlet      | -   | -  | -   | -   | -   | -  | -  | -  | -  |
| Surrounding | -   | -  | -   | -   | -   | -  | -  | -  | -  |
| Surrounding | -   | -  | -   | -   | -   | -  | -  | -  | -  |
| 120         |     |    |     |     |     |    |    |    |    |
| 80          |     |    |     |     |     |    |    |    |    |
|             |     |    |     |     |     |    |    |    |    |

### **Parameter**

Distance: 3.000

Propagation type: Hemi-spherical

Equivalent absorption 20.00

area:

www.ostberg.com Page 3/4



#### **Dimensions**





# Wiri