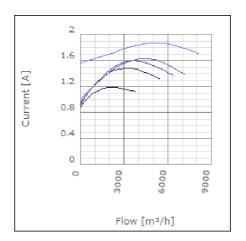

speed-controlled | 85      | °C    |
| Sound pressure level at 3 m                               | 51      | dB(A) |
| Length                                                    | 942     | mm    |
| Width                                                     | 907     | mm    |
| Height                                                    | 649     | mm    |
| Weight                                                    | 87.5    | kg    |
| Enclosure class, motor                                    | 44      | IP    |
| Insulation class, motor                                   | F       |       |
| Duct connection                                           | 800x500 |       |
|                                                           | mm      |       |

www.ostberg.com Page 1/4



# Diagrams













www.ostberg.com Page 2/4



### Sound





|             | Tot | 63 | 125 | 250 | 500 | 1k | 2k | 4k | 8k |
|-------------|-----|----|-----|-----|-----|----|----|----|----|
| Inlet       | -   | -  | -   | -   | -   | -  | -  | -  | -  |
| Outlet      | -   | -  | -   | -   | -   | -  | -  | -  | -  |
| Surrounding | -   | -  | -   | -   | -   | -  | -  | -  | -  |
| Surrounding | -   | -  | -   | -   | -   | -  | -  | -  | -  |
| 120         |     |    |     |     |     |    |    |    |    |
| 80          |     |    |     |     |     |    |    |    |    |
|             |     |    |     |     |     |    |    |    |    |

### **Parameter**

Distance: 3.000

Propagation type: Hemi-spherical

Equivalent absorption 20.00

area:

www.ostberg.com Page 3/4



#### **Dimensions**





#