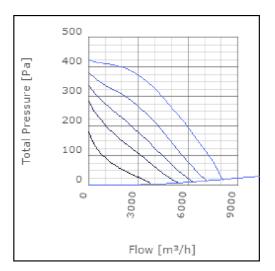

re level at 3 m                               | 51      | dB(A) |
| Length                                                    | 942     | mm    |
| Width                                                     | 907     | mm    |
| Height                                                    | 649     | mm    |
| Weight                                                    | 87.5    | kg    |
| Enclosure class, motor                                    | 44      | IP    |
| Insulation class, motor                                   | F       |       |
| Duct connection                                           | 800x500 |       |
|                                                           | mm      |       |

www.ostberg.com Page 1/4



# Diagrams













www.ostberg.com Page 2/4



### Sound





|             | Tot | 63 | 125 | 250 | 500 | 1k | 2k | 4k | 8k |
|-------------|-----|----|-----|-----|-----|----|----|----|----|
| Inlet       | -   | -  | -   | -   | -   | -  | -  | -  | -  |
| Outlet      | -   | -  | -   | -   | -   | -  | -  | -  | -  |
| Surrounding | -   | -  | -   | -   | -   | -  | -  | -  | -  |
| Surrounding | -   | -  | -   | -   | -   | -  | -  | -  | -  |
| 120         |     |    |     |     |     |    |    |    |    |
| 80          |     |    |     |     |     |    |    |    |    |
|             |     |    |     |     |     |    |    |    |    |

### **Parameter**

Distance: 3.000

Propagation type: Hemi-spherical

Equivalent absorption 20.00

area:

www.ostberg.com Page 3/4



#### **Dimensions**





# Wiring diagram



- M = Fan Motor
- M1) = Fan Motor