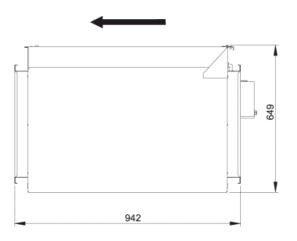

#### Technical data

| Parameter                                                 | Value   | Unit  |
|-----------------------------------------------------------|---------|-------|
| Voltage                                                   | 400     | V     |
| Phase                                                     | 3       | ~     |
| Frequency                                                 | 50      | Hz    |
| Power                                                     | 0.78    | kW    |
| Current                                                   | 1.88    | Α     |
| R.p.m.                                                    | 15      | r/s   |
| Max. temperature of transported air                       | 85      | °C    |
| Max. temperature of transported air when speed-controlled | 85      | °C    |
| Sound pressure level at 3 m                               | 51      | dB(A) |
| Length                                                    | 942     | mm    |
| Width                                                     | 907     | mm    |
| Height                                                    | 649     | mm    |
| Weight                                                    | 87.5    | kg    |
| Enclosure class, motor                                    | 44      | IP    |
| Insulation class, motor                                   | F       |       |
| Duct connection                                           | 800x500 |       |
|                                                           | mm      |       |

#### **Dimensions**