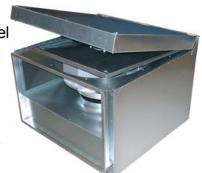

### Description

RKBI is an insulated centrifugal duct fan with connections for rectangular ducts. The fan have a rigid housing of galvanised steel and are compact with high capacity. With the 50 mm high quality insulation it operates quiet and the surface of the insulation is easy to clean.RKBI is available in 16 capacities. The backward curved impeller gives a better efficiency over a very big working area than the forward curved impeller. The fan is designed to cope with high pressures i.e. long ducts with a minimum of noise. The motor is speed-controllable from 0-100% and maintenance-free, why the only service required is cleaning the impeller.Motor with impeller can be swung out for inspection and cleaning (swing-out). The RKBI fan is supplied fully-wired and ready to fit in a sealed installation unit. It is moisture-proof and approved for use in warm or cold environments. All fans are fitted with a built-in thermal protector.