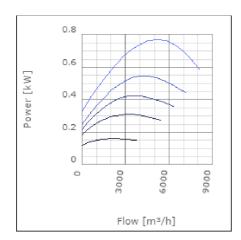

controlled | 85      | °C    |
| Sound pressure level at 3 m                               | 51      | dB(A) |
| Length                                                    | 942     | mm    |
| Width                                                     | 907     | mm    |
| Height                                                    | 649     | mm    |
| Weight                                                    | 87.5    | kg    |
| Enclosure class, motor                                    | 44      | IP    |
| Insulation class, motor                                   | F       |       |
| Duct connection                                           | 800x500 |       |
|                                                           | mm      |       |

www.ostberg.com Page 1/4



# Diagrams













www.ostberg.com Page 2/4



### Sound





|             | Tot | 63 | 125 | 250 | 500 | 1k | 2k | 4k | 8k |
|-------------|-----|----|-----|-----|-----|----|----|----|----|
| Inlet       | -   | -  | -   | -   | -   | -  | -  | -  | -  |
| Outlet      | -   | -  | -   | -   | -   | -  | -  | -  | -  |
| Surrounding | -   | -  | -   | -   | -   | -  | -  | -  | -  |
| Surrounding | -   | -  | -   | -   | -   | -  | -  | -  | -  |
| 120         |     |    |     |     |     |    |    |    |    |
| 80          |     |    |     |     |     |    |    |    |    |
|             |     |    |     |     |     |    |    |    |    |

### **Parameter**

Distance: 3.000

Propagation type: Hemi-spherical

Equivalent absorption 20.00

area:

www.ostberg.com Page 3/4



#### **Dimensions**





# Wiring