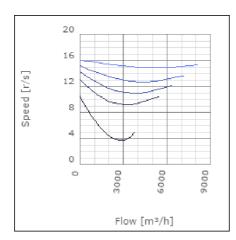

eed-controlled | 85      | °C    |
| Sound pressure level at 3 m                               | 51      | dB(A) |
| Length                                                    | 942     | mm    |
| Width                                                     | 907     | mm    |
| Height                                                    | 649     | mm    |
| Weight                                                    | 87.5    | kg    |
| Enclosure class, motor                                    | 44      | IP    |
| Insulation class, motor                                   | F       |       |
| Duct connection                                           | 800x500 |       |
|                                                           | mm      |       |

www.ostberg.com Page 1/4



# Diagrams













www.ostberg.com Page 2/4



### Sound





|             | Tot | 63 | 125 | 250 | 500 | 1k | 2k | 4k | 8k |
|-------------|-----|----|-----|-----|-----|----|----|----|----|
| Inlet       | -   | -  | -   | -   | -   | -  | -  | -  | -  |
| Outlet      | -   | -  | -   | -   | -   | -  | -  | -  | -  |
| Surrounding | -   | -  | -   | -   | -   | -  | -  | -  | -  |
| Surrounding | -   | -  | -   | -   | -   | -  | -  | -  | -  |
| 120         |     |    |     |     |     |    |    |    |    |
| 80          |     |    |     |     |     |    |    |    |    |
|             |     |    |     |     |     |    |    |    |    |

### **Parameter**

Distance: 3.000

Propagation type: Hemi-spherical

Equivalent absorption 20.00

area:

www.ostberg.com Page 3/4



#### **Dimensions**





# Wi